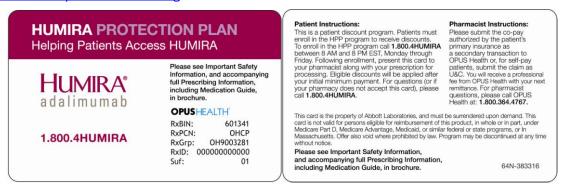

## COPAY ASSISTANCE CARD PLAN ANNOUNCEMENT – CHANGE ALERT HUMIRA® (adalimumab)

Processor: OPUS HealthBIN / PCN: 601341 / OHCP

Group Numbers: 0H9003281,0H9003291, 0H9003301, 0H9003311, 0H9003321,

OH9003421, OH9003461, OH9003541, OH9003631, OH9003601,

OH9003711

• Eligibility: Insured & Cash Patients

Cardholder ID: Use 12 digit Rx ID number as it appears on card.
Person Code: Use 2 digit suffix code as it appears on card.

• Submission Version: D.0 only

• **Copayment:** Assistance up to \$2,100.00 on first fill, after the patient pays the first \$5.00.

Remaining dispensing up to \$500.00

• **Reimbursement**: Reduction amount + Pharmacy Professional Fee

• Mfg. / Program: Abbott Laboratories – HUMIRA® Protection Plan - Dermatology

Program Dates: Program effective through 12/31/2013

• Plan Limitations: Card valid one year from activation date. Renewable.